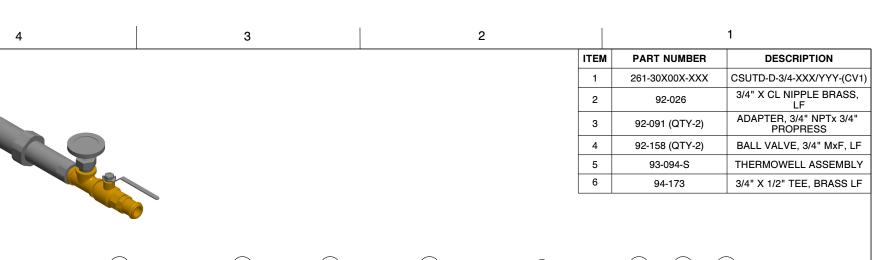

## **NOTES:**

Α

В

- 1. WEIGHT: 5.4 Lbs (2.5 Kg).
- 2. STANDARD BALANCINĞ Cv: OPEN: 1.3, CLOSED: 0.2, DESIGN: 0.60.
- 3. THERMAL DISINFECTION BALANCING Cv: OPEN: 0.5, CLOSED: 0.2.
- 4. MAXIMUM WORKING PRESSURE: 200 PSIG (14 BAR).
- 5. MAXIMUM WORKING TEMPERATURE: 250°F (121°C).
- 6. XXX REFERS TO THE DESIRED CLOSING TEMPERÁTURE FOR STANDARD BALANCING IN °F.
- 7. ALL COMPONENTS ARE NSF/ANSI 61 AND NSF 372 CERTIFIED FOR USE IN DOMESTIC WATER SYSTEMS.