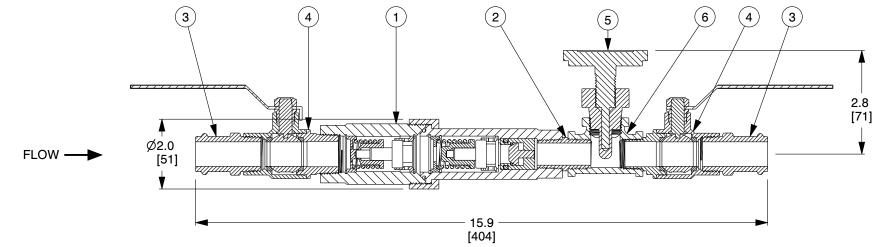

## **NOTES:**

Α

В

- 1. WEIGHT: 5.4 Lbs (2.5 Kg).
- 2. STANDARD BALANCINĞ Cv: OPEN: 1.3, CLOSED: 0.2, DESIGN: 0.60.
- 3. THERMAL DISINFECTION BALANCING Cv: OPEN: 0.5, CLOSED: 0.2.
- 4. MAXIMUM WORKING PRESSURE: 200 PSIG (14 BAR).
- 5. MAXIMUM WORKING TEMPERATURE: 250°F (121°C).
- 6. XXX REFERS TO THE DESIRED CLOSING TEMPERÁTURE FOR STANDARD BALANCING IN °F.
- 7. ALL COMPONENTS ARE NSF/ANSI 61 AND NSF 372 CERTIFIED FOR USE IN DOMESTIC WATER SYSTEMS.