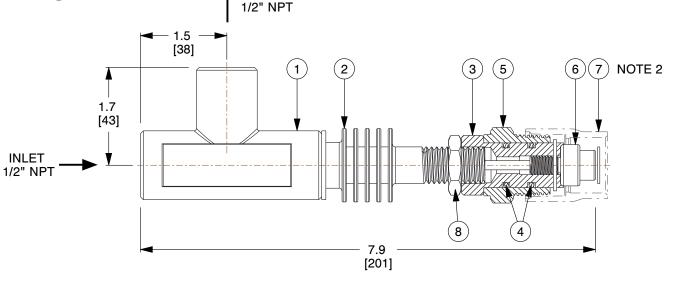

| ITEM | DESCRIPTION                 | MATERIAL      |
|------|-----------------------------|---------------|
| 1    | VALVE BODY                  | CF8M (316 SS) |
| 2    | YOKE                        | 300 Series SS |
| 3    | ADAPTER                     | 300 Series SS |
| 4    | BUSHING SEALS               | See Note #3   |
| 5    | 3/4" NPT BUSHING            | 300 Series SS |
| 6    | THERMAL ACTUATOR            | 300 Series SS |
| 7    | OPTIONAL BAND-O-LET FITTING | 300 Series SS |
| 8    | LOCK NUT                    | 300 Series SS |

## NOTES:

Α

В

- 1. FULL OPEN TEMPERATURE "XXX" AVAILABLE:
  - A. XR SERIES: 040°F, 045°F, 050°F, 060°F, 070°F, 075°F, 085°F, 095°F, 100°F, 105°F, 110°F, 115°F, 120°F, 125°F, 130°F, 140°F, 150°F, 160°F, 170°F, 175°F, 180°F, 190°F, 200°F, AND 210°F.
  - B. NOTE: CLOSING TEMPERATURE IS TYPICALLY 10°F BELOW OPENING TEMPERATURE FOR REVERSE ACTING VALVES.
- 2. BAND-O-LET FITTING OPTIONAL (HOSE CLAMP NOT INCLUDED), FOR SENSING PIPE OD TEMPERATURES.
- 3. BUNA IS STANDARD; VITON, EPDM, AND KALREZ ARE AVAILABLE. CONSULT OUR ENGINEERS FOR ORDERING INFORMATION.
- 4. A #20 MESH STRAINER IS RECOMMENDED.

SCALE NTS

654-010000-XXX

COMPONENT

1/2" US/S-X-S-BAND

INCH [MM]
SHEET

1 of 1

SURFACE SENSING TEMPERATURE

**CONTROL VALVE** 