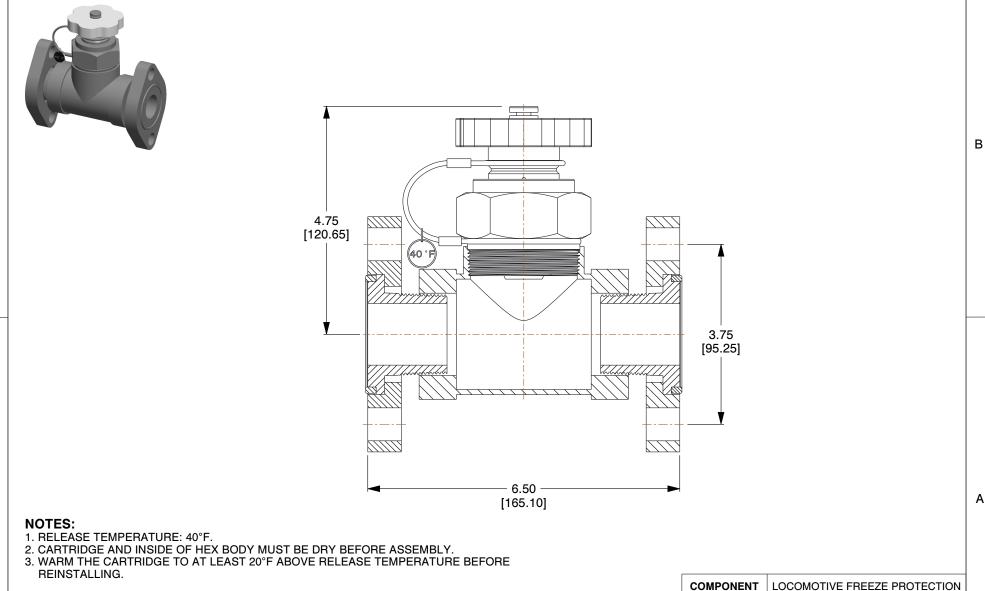

2

3

This file and any associated information and specifications UNIT • ThermOmegaTech This drawing is the property of are provided for reference and evaluation purposes only, ThermOmegaTech. It contains confidential, and is subject to change without notice. ThermOmegaTech 470-003000-000 proprietary information that is INCH [MM] ThermOmegaTech property. Do not disclose makes no representations, warranties or guarantees as to the ThermOmegaTech, Inc. to or duplicate for others except appropriateness, accuracy, completeness, or suitability 353 Ivyland Road as authorized by ThermOmegaTech. SHEET for any purpose, of the file, information or specifications. Warminster, PA 18974-2205, USA MAGNUM TYPE-FL You are solely responsible for the use of the file, Ph: 215-798-5978 SCALE NTS 1 of 1 information or specifications. 2 1 3