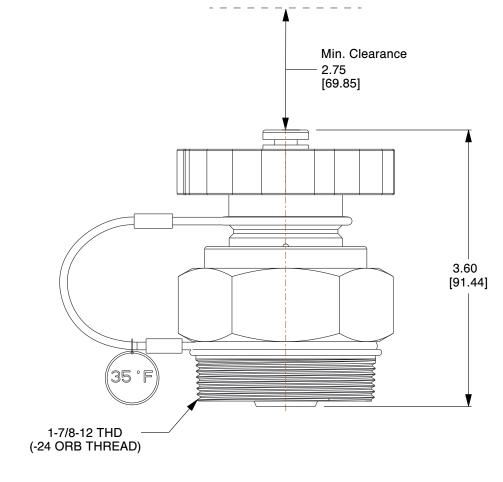

## NOTES:

А

4

- RELEASE TEMPERATURE: 35°F.
  CARTRIDGE AND INSIDE OF HEX BODY MUST BE DRY BEFORE ASSEMBLY.
  WARM THE CARTRIDGE TO AT LEAST 20°F ABOVE RELEASE TEMPERATURE BEFORE REINSTALLING.

| REINSTALLING.                                      |                                                                                           |                 |                                                                                                                                                      |                                                                              |                | OMPONENT LOCOMOTIVE FREEZE PROTECTION |           |
|----------------------------------------------------|-------------------------------------------------------------------------------------------|-----------------|------------------------------------------------------------------------------------------------------------------------------------------------------|------------------------------------------------------------------------------|----------------|---------------------------------------|-----------|
| ThermOmegaTech                                     | This file and any associated information an<br>are provided for reference and evaluation  |                 |                                                                                                                                                      | This drawing is the property of<br>ThermOmegaTech. It contains confidential, |                |                                       |           |
| ThermOmegaTech, Inc.                               | and is subject to change without notice. The makes no representations, warranties or gua  | ermOmegaTech    | proprietary information that is<br>ThermOmegaTech property. Do not disclose<br>to or duplicate for others except<br>as authorized by ThermOmegaTech. |                                                                              | 170 001100 025 |                                       | INCH [MM] |
| 353 Ivyland Road<br>Warminster, PA 18974-2205, USA | appropriateness, accuracy, completeness<br>for any purpose, of the file, information or s | specifications. |                                                                                                                                                      |                                                                              |                |                                       | SHEET     |
| Ph: 215-798-5978                                   | You are solely responsible for the use<br>information or specifications.                  | · · ·           | SCALE                                                                                                                                                | NTS                                                                          | MAG            | GNUM TYPE-S                           | 1 of 1    |
| 4                                                  | 3                                                                                         |                 | 2                                                                                                                                                    |                                                                              | 1              |                                       |           |