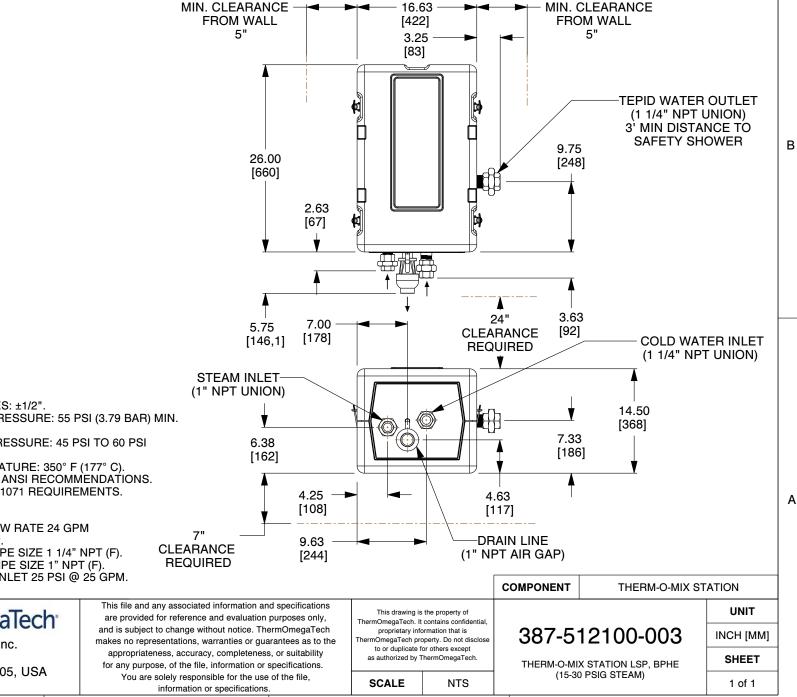

3

3

2

1

4

2

А

- 1. DIMENSIONAL TOLERANCES: ±1/2".
- 2. RECOMMENDED WATER PRESSURE: 55 PSI (3.79 BAR) MIN. 90 PSI (6.21 BAR) MAX.
- 3. RECOMMENDED STEAM PRESSURE: 45 PSI TO 60 PSI (3.10 BAR TO 4.14 BAR).
- 4. MAXIMUM STEAM TEMPERATURE: 350° F (177° C).
- 5. CONFORMS TO OSHA AND ANSI RECOMMENDATIONS.
- 6. DESIGNED TO MEET ASSE 1071 REQUIREMENTS.

## SPECIFICATIONS:

- 1. COLD WATER BYPASS FLOW RATE 24 GPM @ 25 PSI PRESSURE DROP.
- 2. WATER INLET & OUTLET PIPE SIZE 1 1/4" NPT (F).
- 3. STEAM SUPPLY & DRAIN PIPE SIZE 1" NPT (F).
- 4. PRESSURE DROP WATER INLET 25 PSI @ 25 GPM.