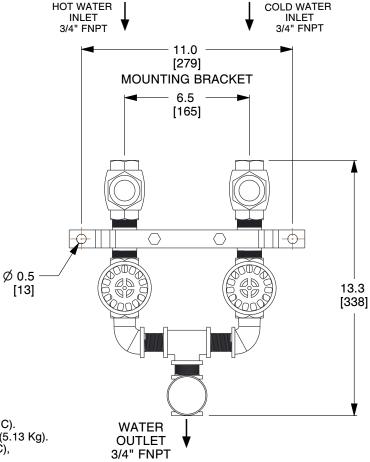

## NOTES:

Α

- 1. MAXIMUM WATER PRESSURE: 150 PSIG (10.3 BAR).
- 2. MAXIMUM WATER INLET TEMPERATURE: 200°F (93.3°C).
- 3. APPROXIMATE WEIGHT (W/O HOSE & GUN): 11.3 Lbs (5.13 Kg).
- 4. AVAILABLE SHUT-OFF TÈMPERATURES: 125°F (51.6°C), 135°F (57.2°C), 150°F (65.6°C).

## SIZES AND PIPE CONNECTIONS:

- 1. MIXING STATION: 3/4" NPT INLETS AND OUTLET.
- 2. HOSE: 3/4" NPT (MALE) SWIVEL x 1/2" NPT (MALE) SWIVEL.
- 3. GUN: ACCEPTS 1/2" MALE NPT.

SCALE NTS

1

**HOT & COLD WATER MIXING** 

3 2

Α

В