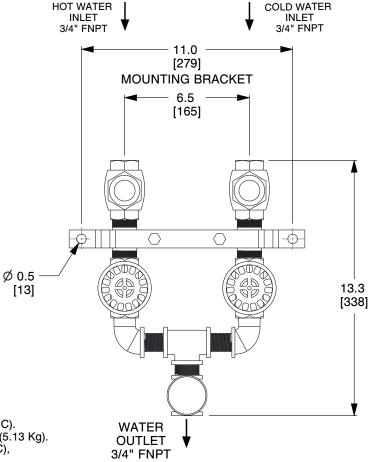

## NOTES:

Α

- 1. MAXIMUM WATER PRESSURE: 150 PSIG (10.3 BAR).
- 2. MAXIMUM WATER INLET TEMPERATURE: 200°F (93.3°C).
- 3. APPROXIMATE WEIGHT (W/O HOSE & GUN): 11.3 Lbs (5.13 Kg).
- 4. AVAILABLE SHUT-OFF TÈMPERATURES: 125°F (51.6°C), 135°F (57.2°C), 150°F (65.6°C).

## SIZES AND PIPE CONNECTIONS:

- 1. MIXING STATION: 3/4" NPT INLETS AND OUTLET.
- 2. HOSE: 3/4" NPT (MALE) SWIVEL x 1/2" NPT (MALE) SWIVEL.
- 3. GUN: ACCEPTS 1/2" MALE NPT.

SCALE NTS

377-510030-000 UNIT

INCH [MM]

SHEET

1 of 1

1

COMPONENT

**HOT & COLD WATER MIXING** 

**STATION** 

3 2

Α

В