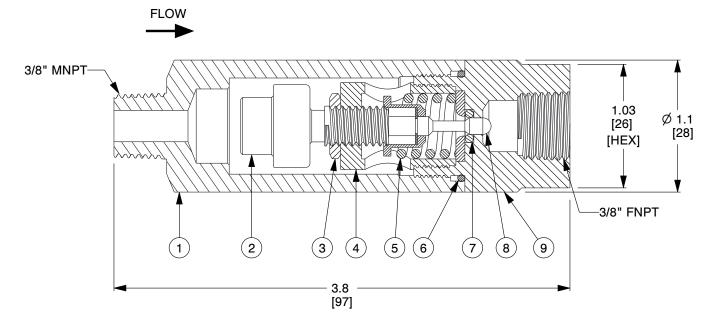

| ITEM | DESCRIPTION      | MATERIAL      |
|------|------------------|---------------|
| 1    | VALVE BODY       | 300 Series SS |
| 2    | THERMAL ACTUATOR | 300 Series SS |
| 3    | LOCKNUT          | 300 Series SS |
| 4    | RETAINER         | 300 Series SS |
| 5    | OPERATING SPRING | 300 Series SS |
| 6    | SEALING O-RING   | 300 Series SS |
| 7    | SEAT SEAL        | Buna-N        |
| 8    | RAM-TYPE PLUG    | Buna-N        |
| 9    | SEAT HOUSING     | 300 Series SS |
|      |                  |               |

NOTES:

В

1. Cv: 0.5.

Α

- 2. WEIGHT: 0.7Lbs (0.3Kg).
- 3. MAXIMUM OPERATINĞ PRESSURE: 400 PSIG (27.6 BAR).
- 4. FULL OPEN TEMPERATURES "XXX" AVAILABLE: 040°F, 045°F, 050°F, 060°F, 070°F, 075°F, 085°F, 095°F, 100°F, 105°F, 110°F, 115°F, 120°F, 125°F, 130°F, 140°F, 150°F, 160°F, 170°F, 175°F, 180°F, 190°F, 200°F and 210°F.
- 5. CLOSING TEMPERATURE IS TYPICALLY 10°F BELOW OPENING TEMPERATURE.