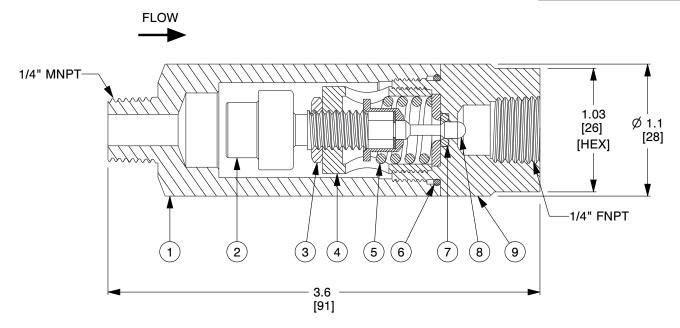

| ITEM | DESCRIPTION      | MATERIAL      |
|------|------------------|---------------|
| 1    | VALVE BODY       | 300 Series SS |
| 2    | THERMAL ACTUATOR | 300 Series SS |
| 3    | LOCKNUT          | 300 Series SS |
| 4    | RETAINER         | 300 Series SS |
| 5    | OPERATING SPRING | 300 Series SS |
| 6    | SEALING O-RING   | 300 Series SS |
| 7    | SEAT SEAL        | Buna-N        |
| 8    | RAM-TYPE PLUG    | Buna-N        |
| 9    | SEAT HOUSING     | 300 Series SS |
|      |                  |               |

## NOTES:

Α

В

- 1. Cv: 0.5.
- 2. WEIGHT: 0.7Lbs (0.3Kg).
- 3. MAXIMUM OPERATINĞ PRESSURE: 400 PSIG (27.6 BAR).
- 4. FULL OPEN TEMPERATURES "XXX" AVAILABLE: 040°F, 045°F, 050°F, 060°F, 070°F, 075°F, 085°F, 095°F, 100°F, 105°F, 110°F, 115°F, 120°F, 125°F, 130°F, 140°F, 150°F, 160°F, 170°F, 175°F, 180°F, 190°F, 200°F and 210°F.
- 5. CLOSING TEMPERATURE IS TYPICALLY 10°F BELOW OPENING TEMPERATURE.